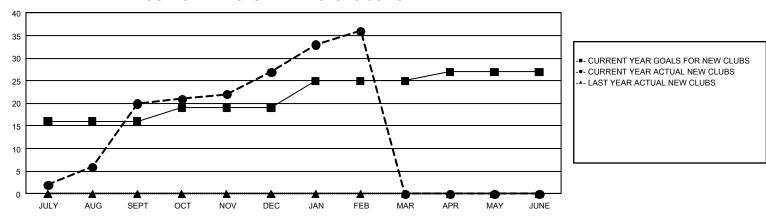

## REPORT DOES NOT INCLUDE CLUBS IN UNDISTRICTED AREAS.

|                       | Club          | s         |               | Members               |                           |                         |                                                    |  |
|-----------------------|---------------|-----------|---------------|-----------------------|---------------------------|-------------------------|----------------------------------------------------|--|
| RESULTS FOR 2023-2024 |               |           |               | RESULTS FOR 2023-2024 |                           |                         |                                                    |  |
| QUARTER               | NEW CLUB GOAL | NEW CLUBS | DROPPED CLUBS | QUARTER               | MEMBER GROWTH<br>NET GOAL | MEMBER GROWTH<br>ACTUAL | DROPPED<br>MEMBERS ACTUAL<br>(including transfers) |  |
| JULY/AUG/SEPT         | 16            | 20        | 3             | JULY/AUG/SEPT         | 2,466                     | 5,933                   | 872                                                |  |
| OCT/NOV/DEC           | 3             | 7         | 5             | OCT/NOV/DEC           | 836                       | 1,097                   | 1,577                                              |  |
| JAN/FEB/MAR           | 6             | 9         | 1             | JAN/FEB/MAR           | 938                       | 1,250                   | 175                                                |  |
| APR/MAY/JUNE          | 2             | 0         | 0             | APR/MAY/JUNE          | 430                       | 0                       | 0                                                  |  |

## GOALS AND ACTUAL NEW CLUBS CUMULATIVE

| DROPPED CLUBS: 9              |       | 1,058 CLUBS OF 1,212 ADDED 1 OR<br>MORE NEW MEMBERS | GENDER DISTRIBUTION        |                 |       |
|-------------------------------|-------|-----------------------------------------------------|----------------------------|-----------------|-------|
|                               |       | MORE NEW MEMBERS                                    | MALE                       | 30,179 (66.05%) |       |
|                               |       |                                                     | FEMALE                     | 15,500 (33.92%) |       |
| DROPPED MEMBERS               |       |                                                     |                            |                 |       |
| DECEASED                      | 68    | CLICK HERE FOR CUMULATIVE                           | TOTAL FAMILY UNIT MEMBERS  |                 | 5,377 |
| CLUB CANCELLED 60 OTHER 2,497 |       | MEMBERSHIP DATA                                     |                            |                 | 3,203 |
|                               |       |                                                     | FAMILY MEMBERS PAYING HALF |                 |       |
| TOTAL                         | 2,625 |                                                     | 5020                       |                 |       |