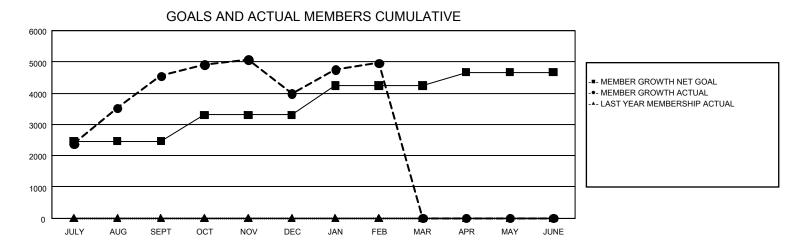

## REPORT DOES NOT INCLUDE CLUBS IN UNDISTRICTED AREAS.

|                       | Club          | s         |               | Members               |                           |                         |                                                    |  |
|-----------------------|---------------|-----------|---------------|-----------------------|---------------------------|-------------------------|----------------------------------------------------|--|
| RESULTS FOR 2023-2024 |               |           |               | RESULTS FOR 2023-2024 |                           |                         |                                                    |  |
| QUARTER               | NEW CLUB GOAL | NEW CLUBS | DROPPED CLUBS | QUARTER               | MEMBER GROWTH<br>NET GOAL | MEMBER GROWTH<br>ACTUAL | DROPPED<br>MEMBERS ACTUAL<br>(including transfers) |  |
| JULY/AUG/SEPT         | 16            | 20        | 3             | JULY/AUG/SEPT         | 2,466                     | 5,933                   | 872                                                |  |
| OCT/NOV/DEC           | 3             | 7         | 5             | OCT/NOV/DEC           | 836                       | 1,097                   | 1,577                                              |  |
| JAN/FEB/MAR           | 6             | 9         | 1             | JAN/FEB/MAR           | 938                       | 1,250                   | 175                                                |  |
| APR/MAY/JUNE          | 2             | 0         | 0             | APR/MAY/JUNE          | 430                       | 0                       | 0                                                  |  |

## GOALS AND ACTUAL NEW CLUBS CUMULATIVE

| DROPPED CLUBS: 9              |       | 1,058 CLUBS OF 1,212 ADDED 1 OR<br>MORE NEW MEMBERS | GENDER DISTRIBUTION        |                 |       |
|-------------------------------|-------|-----------------------------------------------------|----------------------------|-----------------|-------|
|                               |       | MORE NEW MEMBERS                                    | MALE                       | 30,179 (66.05%) |       |
|                               |       |                                                     | FEMALE                     | 15,500 (33.92%) |       |
| DROPPED MEMBERS               |       |                                                     |                            |                 |       |
| DECEASED                      | 68    | CLICK HERE FOR CUMULATIVE                           | TOTAL FAMILY UNIT MEMBERS  |                 | 5,377 |
| CLUB CANCELLED 60 OTHER 2,497 |       | MEMBERSHIP DATA                                     |                            |                 | 3,203 |
|                               |       |                                                     | FAMILY MEMBERS PAYING HALF |                 |       |
| TOTAL                         | 2,625 |                                                     | 5020                       |                 |       |